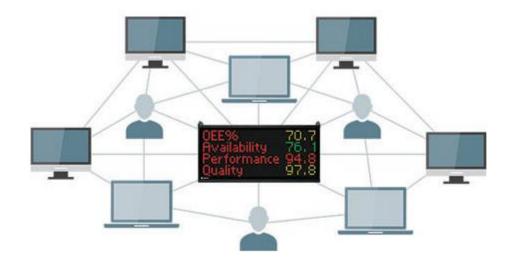

#### **Immediate Results**

XL includes a plant floor scoreboard that provides real-time production targets for your operators so they can "win the shift". Integrated reports and live dashboards provide immediate insights for supervisors. Rolled up and trended reporting provides a strategic view for managers. Instant information and insights for all levels of your company. A shared information foundation that drives coordinated decisions and improved results.