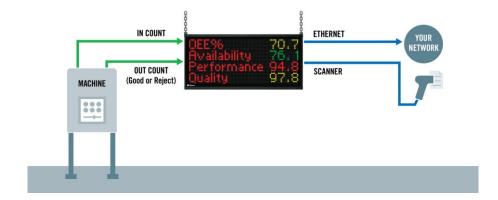

### **Simple Deployment**

XL is easy to install. In most cases you can use count signals from existing sensors. We provide a barcode scanner for operators; you provide a connection to your network. XL can be installed by your electrician. IT will be delighted to learn that there are no servers or software to install and that your data sits safely behind your firewall. And if you do have any questions or need assistance, you are backed by our expert technical support.