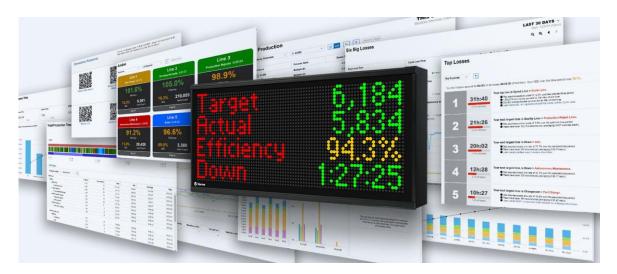

#### **Immediate Results**

XL includes a plant floor scoreboard that provides real-time production targets for your operators so they can "win the shift". Integrated reports and live dashboards provide immediate insights for supervisors. Rolled up and trended reporting provides a strategic view for managers. Instant information and insights for all levels of your company. A shared information foundation that drives coordinated decisions and improved results.